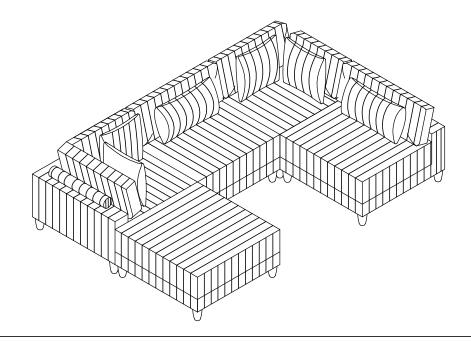

# **ASSEMBLY INSTRUCTION**

ITEM NO: 9688GY

| NO. | PARTS LIST | QTY | DESCRIPTION |
|-----|------------|-----|-------------|
| A   |            | 2   | 9688GY-AC   |
| В   |            | 2   | 9688GY-CR   |
| С   |            | 1   | 9688GY-4    |