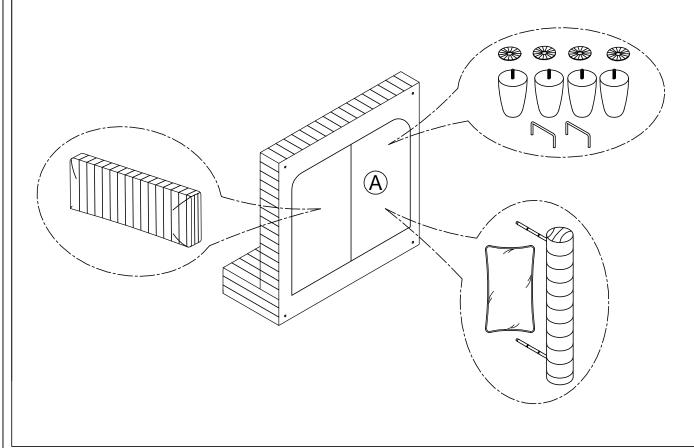

## **ASSEMBLY INSTRUCTION**

ITEM NO: 9688GY-AC / ARMLESS CHAIR.

LEGS, HARDWARE, BACK CUSHION, PILLOW, HEADREST ARE STORED IN THE BOTTOM OF THE SEAT, PLEASE TAKE OUT FOR ASSEMBLY.

| NO. | PARTS LIST      | QTY | DESCRIPTION  |
|-----|-----------------|-----|--------------|
| А   |                 | 1   | Seat Frame   |
| В   |                 | 1   | Seat Cushion |
| С   | <b>PITTINA</b>  | 1   | Headrest     |
| D   | 40"*17-1/2"     | 1   | Back Cushion |
| Е   | 27-1/4"*15-1/4" | 1   | Pillow       |
| F   | Ø3-1/8"*5-1/8"  | 4   | Wooden Leg   |
| G   |                 | 4   | Washer       |
| Н   |                 | 2   | Connector    |