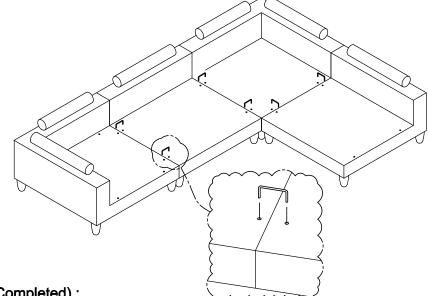

3

#### **ASSEMBLY INSTRUCTION**

ITEM NO: 9688GY-AC / ARMLESS CHAIR.





### STEP 3 (Completed):





#### CARE INSTRUCTION FOR FABRIC FURNITURE

In order to maintain the original appearance of your fabric funiture, please follow below simple care procedures.

°Avoid exposing furniture directly to sunlight or heating and air conditioning outlets. Exposure to sunlight or heating and air conditioning outlets will fade/damage fabric.

°Wipe gently with a damp soft cloth to remove dust, dirt and any grime build up.

MADE IN VIETNAM Page: 2/3

# **ASSEMBLY INSTRUCTION**

ITEM NO: 9688GY

| NO. | PARTS LIST | QTY | DESCRIPTION |
|-----|------------|-----|-------------|
| A   |            | 2   | 9688GY-AC   |
| В   |            | 2   | 9688GY-CR   |
| С   |            | 1   | 9688GY-4    |









MADE IN VIETNAM Page: 3/3