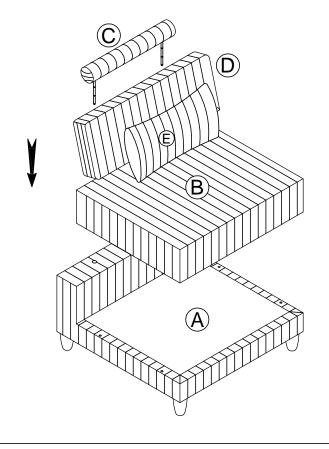

## **ASSEMBLY INSTRUCTION**

ITEM NO: 9688GY-AC / ARMLESS CHAIR.

LEGS, HARDWARE, BACK CUSHION, PILLOW, HEADREST ARE STORED IN THE BOTTOM OF THE SEAT, PLEASE TAKE OUT FOR ASSEMBLY.

| NO. | PARTS LIST      | QTY | DESCRIPTION  |
|-----|-----------------|-----|--------------|
| А   |                 | 1   | Seat Frame   |
| В   |                 | 1   | Seat Cushion |
| С   | <b>PITTINA</b>  | 1   | Headrest     |
| D   | 40"*17-1/2"     | 1   | Back Cushion |
| Е   | 27-1/4"*15-1/4" | 1   | Pillow       |
| F   | Ø3-1/8"*5-1/8"  | 4   | Wooden Leg   |
| G   |                 | 4   | Washer       |
| Н   |                 | 2   | Connector    |

#### STEP 1:



MADE IN VIETNAM Page: 1/3

#### **ASSEMBLY INSTRUCTION**

ITEM NO: 9688GY-AC / ARMLESS CHAIR.





### STEP 3 (Completed):





#### CARE INSTRUCTION FOR FABRIC FURNITURE

In order to maintain the original appearance of your fabric funiture, please follow below simple care procedures.

°Avoid exposing furniture directly to sunlight or heating and air conditioning outlets. Exposure to sunlight or heating and air conditioning outlets will fade/damage fabric.

°Wipe gently with a damp soft cloth to remove dust, dirt and any grime build up.

MADE IN VIETNAM Page: 2/3

# **ASSEMBLY INSTRUCTION**

ITEM NO: 9688GY

| NO. | PARTS LIST | QTY | DESCRIPTION |
|-----|------------|-----|-------------|
| A   |            | 2   | 9688GY-AC   |
| В   |            | 2   | 9688GY-CR   |
| С   |            | 1   | 9688GY-4    |









MADE IN VIETNAM Page: 3/3