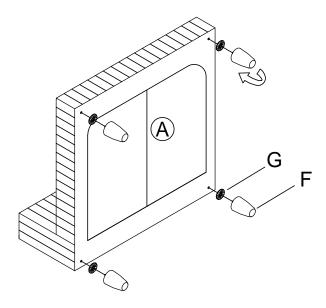

## **ASSEMBLY INSTRUCTION**

ITEM NO: 9688GY-AC / ARMLESS CHAIR.

LEGS, HARDWARE, BACK CUSHION, PILLOW, HEADREST ARE STORED IN THE BOTTOM OF THE SEAT, PLEASE TAKE OUT FOR ASSEMBLY.

| NO. | PARTS LIST      | QTY | DESCRIPTION  |
|-----|-----------------|-----|--------------|
| А   |                 | 1   | Seat Frame   |
| В   |                 | 1   | Seat Cushion |
| С   | <b>PITTINA</b>  | 1   | Headrest     |
| D   | 40"*17-1/2"     | 1   | Back Cushion |
| Е   | 27-1/4"*15-1/4" | 1   | Pillow       |
| F   | Ø3-1/8"*5-1/8"  | 4   | Wooden Leg   |
| G   |                 | 4   | Washer       |
| Н   |                 | 2   | Connector    |

#### STEP 1:



MADE IN VIETNAM Page: 1/3

#### **ASSEMBLY INSTRUCTION**

ITEM NO: 9688GY-AC / ARMLESS CHAIR.





### STEP 3 (Completed):





#### CARE INSTRUCTION FOR FABRIC FURNITURE

In order to maintain the original appearance of your fabric funiture, please follow below simple care procedures.

°Avoid exposing furniture directly to sunlight or heating and air conditioning outlets. Exposure to sunlight or heating and air conditioning outlets will fade/damage fabric.

°Wipe gently with a damp soft cloth to remove dust, dirt and any grime build up.

MADE IN VIETNAM Page: 2/3

# **ASSEMBLY INSTRUCTION**

ITEM NO: 9688GY

| NO. | PARTS LIST | QTY | DESCRIPTION |
|-----|------------|-----|-------------|
| A   |            | 2   | 9688GY-AC   |
| В   |            | 2   | 9688GY-CR   |
| С   |            | 1   | 9688GY-4    |









MADE IN VIETNAM Page: 3/3